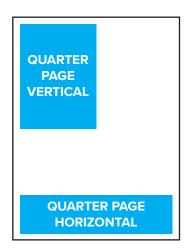

### **DISPLAY AD SIZES**

Here is how the various display ad sizes will look and fit on a page.

### **DISPLAY AD SIZES & RATES**

| Ad Type                                    | Dimensions         | Single<br>Insertion Cost*<br>(1-3 issues) | Recurring Ad Cost (20% off)* (4-6 issues) |
|--------------------------------------------|--------------------|-------------------------------------------|-------------------------------------------|
| PREMIUM<br>Second Page (After Front Cover) | 8.25" w x 11.25" h | \$1300                                    | \$1040                                    |
| Full Page                                  | 8.25" w x 11.25" h | \$1125                                    | \$900                                     |
| Half Page                                  | 8.25" w x 5.5" h   | \$600                                     | \$480                                     |
| Quarter Page Horizontal                    | 8.25" w x 2.5" h   | \$340                                     | \$272                                     |
| Quarter Page Vertical                      | 4" w x 5.5" h      | \$340                                     | \$272                                     |
| Eighth Page                                | 4" w x 2.5" h      | \$190                                     | \$152                                     |
| Classified Ad - 1"                         | 2.5" w x 1" h      | \$40                                      | \$32                                      |
| Classified Ad - 2"                         | 2.5" w x 2" h      | \$75                                      | \$60                                      |
| Classified Ad - 3"                         | 2.5" w x 3" h      | \$105                                     | \$84                                      |
| Classified Ad - 4"                         | 2.5" w x 4" h      | \$130                                     | \$104                                     |