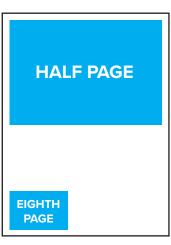

### **DISPLAY AD SIZES**

Here is how the various display ad sizes will look and fit on a page.

### **DISPLAY AD SIZES & RATES**

| Ad Type                                    | Dimensions         | Single<br>Insertion Cost*<br>(1-3 issues) | Recurring Ad Cost (20% off)* (4-6 issues) |
|--------------------------------------------|--------------------|-------------------------------------------|-------------------------------------------|
| PREMIUM<br>Second Page (After Front Cover) | 8.25" w x 11.25" h | \$1300                                    | \$1040                                    |
| Full Page                                  | 8.25" w x 11.25" h | \$1125                                    | \$900                                     |
| Half Page                                  | 8.25" w x 5.5" h   | \$600                                     | \$480                                     |
| Quarter Page Horizontal                    | 8.25" w x 2.5" h   | \$340                                     | \$272                                     |
| Quarter Page Vertical                      | 4" w x 5.5" h      | \$340                                     | \$272                                     |
| Eighth Page                                | 4" w x 2.5" h      | \$190                                     | \$152                                     |
| Classified Ad - 1"                         | 2.5" w x 1" h      | \$40                                      | \$32                                      |
| Classified Ad - 2"                         | 2.5" w x 2" h      | \$75                                      | \$60                                      |
| Classified Ad - 3"                         | 2.5" w x 3" h      | \$105                                     | \$84                                      |
| Classified Ad - 4"                         | 2.5" w x 4" h      | \$130                                     | \$104                                     |