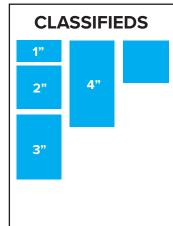

### **Advertiser Notes**

- We do our best to give your ad as much visibility as possible. Ad saturation will be minimized by restricting ad placement to 1 or 2 per page, with the possibility of 3 for the smaller sized ads. We will also make sure you will not have to share the page with an ad of one of your competitors.
- We offer a "Classifieds" section as well. These ads come at a reduced rate as they will be grouped together with the other Classified ads. There will still be ample white space between each ad to ensure readability. These ads are also full color.
- Ad placement is randomized. You may request your ad be placed on a particular page, but we cannot guarantee or reserve a specific space, unless you purchase one of our premium spots.
- In the digital version of the Bulletin, ads can have a hyperlink embedded in them that redirects readers to your website.
- In the digital version of the Bulletin, there is an index of ads at the end of the issue that link to the ad in the issue.

### **DISPLAY AD SIZES**

Here is how the various display ad sizes will look and fit on a page.

### **DISPLAY AD SIZES & RATES**

| Ad Type                                    | Dimensions         | Single<br>Insertion Cost*<br>(1-3 issues) | Recurring Ad Cost (20% off)* (4-6 issues) |
|--------------------------------------------|--------------------|-------------------------------------------|-------------------------------------------|
| PREMIUM<br>Second Page (After Front Cover) | 8.25" w x 11.25" h | \$1300                                    | \$1040                                    |
| Full Page                                  | 8.25" w x 11.25" h | \$1125                                    | \$900                                     |
| Half Page                                  | 8.25" w x 5.5" h   | \$600                                     | \$480                                     |
| Quarter Page Horizontal                    | 8.25" w x 2.5" h   | \$340                                     | \$272                                     |
| Quarter Page Vertical                      | 4" w x 5.5" h      | \$340                                     | \$272                                     |
| Eighth Page                                | 4" w x 2.5" h      | \$190                                     | \$152                                     |
| Classified Ad - 1"                         | 2.5" w x 1" h      | \$40                                      | \$32                                      |
| Classified Ad - 2"                         | 2.5" w x 2" h      | \$75                                      | \$60                                      |
| Classified Ad - 3"                         | 2.5" w x 3" h      | \$105                                     | \$84                                      |
| Classified Ad - 4"                         | 2.5" w x 4" h      | \$130                                     | \$104                                     |