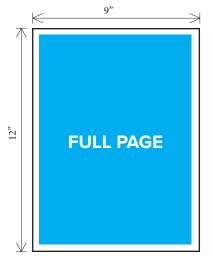

### **DISPLAY AD SIZES**

Here is how the various display ad sizes will look and fit on a page.

### **DISPLAY AD SIZES & RATES**

| Ad Type                                    | Dimensions         | Single<br>Insertion Cost*<br>(1-3 issues) | Recurring Ad Cost (20% off)* (4-6 issues) |
|--------------------------------------------|--------------------|-------------------------------------------|-------------------------------------------|
| PREMIUM<br>Second Page (After Front Cover) | 8.25" w x 11.25" h | \$1300                                    | \$1040                                    |
| Full Page                                  | 8.25" w x 11.25" h | \$1125                                    | \$900                                     |
| Half Page                                  | 8.25" w x 5.5" h   | \$600                                     | \$480                                     |
| Quarter Page Horizontal                    | 8.25" w x 2.5" h   | \$340                                     | \$272                                     |
| Quarter Page Vertical                      | 4" w x 5.5" h      | \$340                                     | \$272                                     |
| Eighth Page                                | 4" w x 2.5" h      | \$190                                     | \$152                                     |
| Classified Ad - 1"                         | 2.5" w x 1" h      | \$40                                      | \$32                                      |
| Classified Ad - 2"                         | 2.5" w x 2" h      | \$75                                      | \$60                                      |
| Classified Ad - 3"                         | 2.5" w x 3" h      | \$105                                     | \$84                                      |
| Classified Ad - 4"                         | 2.5" w x 4" h      | \$130                                     | \$104                                     |