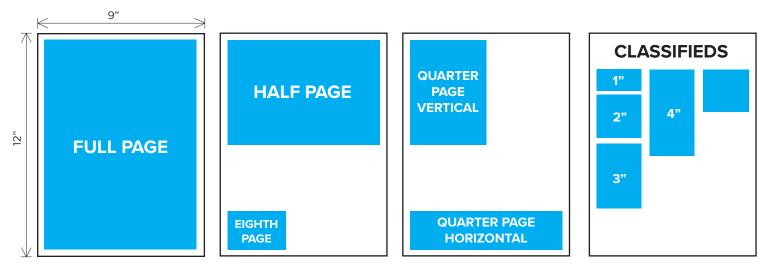

## **DISPLAY AD SIZES**

Here is how the various display ad sizes will look and fit on a page.

## **DISPLAY AD SIZES & RATES**

| Ad Type                                    | Dimensions         | Single<br>Insertion Cost*<br>(1-3 issues) | Recurring Ad<br>Cost (20% off)*<br>(4-6 issues) |
|--------------------------------------------|--------------------|-------------------------------------------|-------------------------------------------------|
| PREMIUM<br>Second Page (After Front Cover) | 8.25" w x 11.25" h | \$1300                                    | \$1040                                          |
| Full Page                                  | 8.25" w x 11.25" h | \$1125                                    | \$900                                           |
| Half Page                                  | 8.25" w x 5.5" h   | \$600                                     | \$480                                           |
| Quarter Page Horizontal                    | 8.25" w x 2.5" h   | \$340                                     | \$272                                           |
| Quarter Page Vertical                      | 4" w x 5.5" h      | \$340                                     | \$272                                           |
| Eighth Page                                | 4" w x 2.5" h      | \$190                                     | \$152                                           |
| Classified Ad - 1"                         | 2.5" w x 1" h      | \$40                                      | \$32                                            |
| Classified Ad - 2"                         | 2.5" w x 2" h      | \$75                                      | \$60                                            |
| Classified Ad - 3"                         | 2.5" w x 3" h      | \$105                                     | \$84                                            |
| Classified Ad - 4"                         | 2.5" w x 4" h      | \$130                                     | \$104                                           |